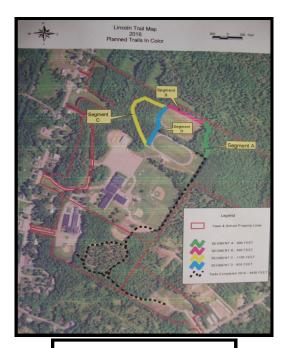

Volunteers and coaches are valuable.
If you would like to help out in any capacity please call 794-6548. Your time would be greatly appreciated.

Indoor Pickleball for all ages!!

Map of Walking Trail

Do you like to snowshoe? Well, you're in luck! The Recreation Department has free snowshoes to sign out! Town of Lincoln Recreation Department